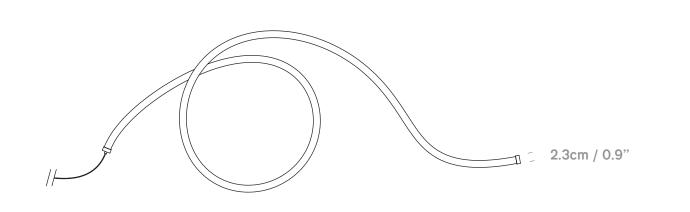

Rope 500 USA: PR0693500

Light Tube Length : 16.4ft Customizable Length up to 65.6ft with joints every 16.4ft

| Category   | Suspension Light            | IP Rating                | IP20                | LED Chip      | Samsung       | Other Information          |                             |
|------------|-----------------------------|--------------------------|---------------------|---------------|---------------|----------------------------|-----------------------------|
| Material   | Aluminium + Silicone        | Product Weight           | 14lbs               | Wattage       | 60W           | Energy Efficiency: Class F |                             |
| Cable      | 6.5ft Cable                 | Individual Carton Size   | 3.1 x 1.2 x 48.8 in | Luminous Flux | 4200lm        | LED Life:                  | Minimum 50,000h             |
|            | (Cable length customizable) | Shipping Carton Quantity | / 4                 | Colour Temp   | 3000K         | Special Order:             | Lengths longer than 5m      |
| ightsource | Integrated LED              | Shipping Carton Size     | 7.1 x 3.5 x 49.6 in | CRI           | 90+ CRI       |                            | (16.4ft) are available with |
| Switched   | No                          | Shipping Carton Weight   | 63.7 lbs            | Dimmable      | 0-10V Dimming |                            | joints every 5m             |
| Class      | cETLus Class II             |                          |                     |               |               |                            |                             |
|            |                             |                          |                     |               |               |                            |                             |
|            |                             |                          |                     |               |               |                            |                             |