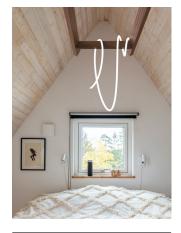

Rope 500 USA: PR0693500

Light Tube Length : 16.4ft Customizable Length up to 65.6ft with joints every 16.4ft

| Category   | Suspension Light            | IP Rating                | IP20                | LED Chip      | Samsung       | Other Information          |                             |
|------------|-----------------------------|--------------------------|---------------------|---------------|---------------|----------------------------|-----------------------------|
| Material   | Aluminium + Silicone        | Product Weight           | 14lbs               | Wattage       | 60W           | Energy Efficiency: Class F |                             |
| Cable      | 6.5ft Cable                 | Individual Carton Size   | 3.1 x 1.2 x 48.8 in | Luminous Flux | 4200lm        | LED Life:                  | Minimum 50,000h             |
|            | (Cable length customizable) | Shipping Carton Quantity | / 4                 | Colour Temp   | 3000K         | Special Order:             | Lengths longer than 5m      |
| ightsource | Integrated LED              | Shipping Carton Size     | 7.1 x 3.5 x 49.6 in | CRI           | 90+ CRI       |                            | (16.4ft) are available with |
| Switched   | No                          | Shipping Carton Weight   | 63.7 lbs            | Dimmable      | 0-10V Dimming |                            | joints every 5m             |
| Class      | cETLus Class II             |                          |                     |               |               |                            |                             |
|            |                             |                          |                     |               |               |                            |                             |
|            |                             |                          |                     |               |               |                            |                             |