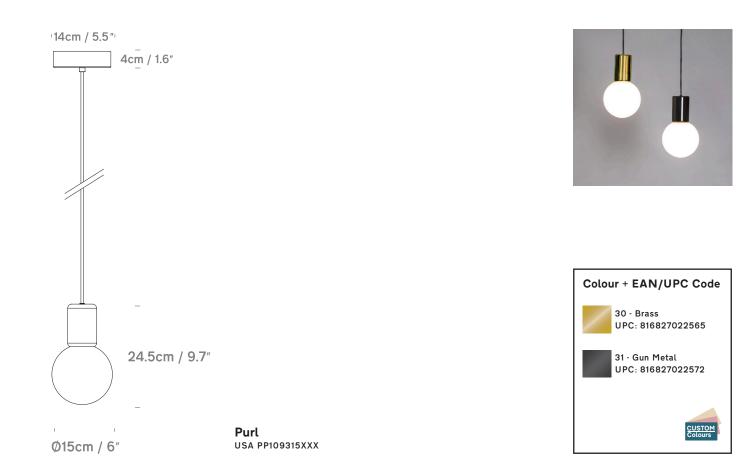

## innermosit

C Bus

Member of the LIA

IAQA SSURED

| Category    | Pendant / Ceiling Mount          | Location Rating          | IP20 / Dry Locations                  | LED Chip        | Epistar                        | Other Information                                                                  |
|-------------|----------------------------------|--------------------------|---------------------------------------|-----------------|--------------------------------|------------------------------------------------------------------------------------|
| Material    | Steel                            | Fitting                  | 4" Octagon Box / No Cutout Needed     | Wattage         | 12W                            | DropLED use a 120v Driverless AC LED from                                          |
| Cable       | 13 ft. Black PVC.                | Weight                   | 2.2 lbs                               | Luminous Flux   | 900lm                          | Paragon.                                                                           |
| Lightsource | Integrated AC LED Module         | Individual Carton Size   | Purl is packaged in multiple boxes. A | Colour Temp     | 3000K                          |                                                                                    |
| Switched    | No                               | Individual Carton Weight | full set is approximately 3.3 lbs and | CRI             | 90CRI                          |                                                                                    |
| Class       | cETLus - Class I                 |                          | 8.3"x9"x14.2".                        | Lifetime        | 40,000Hrs                      | Smart Compatibility                                                                |
| ADA-        | Yes - if installed in compliance |                          |                                       | LDT / IES Files | Available on www.innermost.net | This product is compatible with most Bluetooth                                     |
| Compliant   | with ADA307.                     |                          |                                       | Dimmable        | Phase Dimming + LUTRON         | Wifi systems. Please contact us about the Tuya +<br>Cassambi options we can offer. |