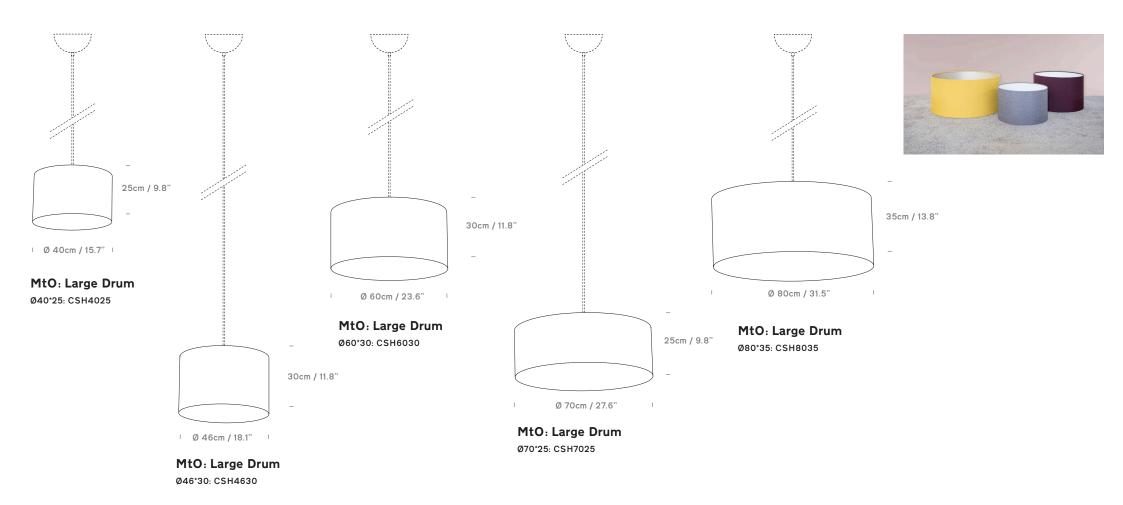

## Other Information

Supplied as shade only - please add the CAE26 or 3xCAE26 Fitting if needed, shades interchangeable between pendant and base. Shade heights: standard heights listed - others available on request. Shade diameters: standard diameters listed - others available on special order.