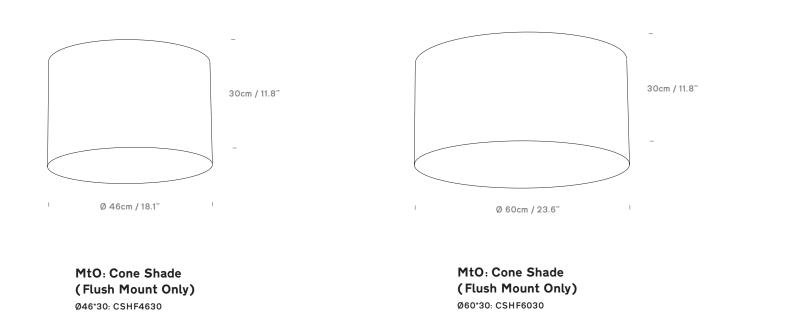

## Made to Order: Round Flush Mount Shade by innermost

## innermosit

Ð

he**LIA** 

| Category    | Shade Only - Flush Mount           | I IP Rating              | N/A                     | LED Chip        | Lamp Dependant          | Other Information                                                                                                                                                                 |
|-------------|------------------------------------|--------------------------|-------------------------|-----------------|-------------------------|-----------------------------------------------------------------------------------------------------------------------------------------------------------------------------------|
| Material    | Various Fabrics, PVC + Steel       | Bathroom Zone            | Zone 3                  | Wattage         | Lamp Dependant          | Supplied as shade only - please add the CME26                                                                                                                                     |
| Cable       | N/A                                | Weight (Shade Only)      | Confirmation Upon Order | Luminous Flux   | Lamp Dependant          | Fitting if needed.<br>Shade heights: standard heights listed - others<br>available on request. Shade diameters: standard<br>diameters listed - others available on special order. |
| Lightsource | N/A                                | Individual Carton Size   | Confirmation Upon Order | Colour Temp     | Lamp Dependant          |                                                                                                                                                                                   |
| Switched    | N/A                                |                          |                         | CRI             | Lamp Dependant          |                                                                                                                                                                                   |
| Class       | N/A                                | Individual Carton Weight | Confirmation Upon Order | Lifetime        | Lamp Dependant          |                                                                                                                                                                                   |
| F Mark      | Suitable for Mounting on Flammable |                          |                         | LDT / IES Files | Not Currently Available | Smart Compatibility                                                                                                                                                               |
|             | Materials                          |                          |                         | Dimmable        | Lamp Dependant          | This product is compatible with most Bluetooth/<br>Wifi E26 bulbs. Please contact us about the Tuya<br>+ Cassambi options we can offer.                                           |