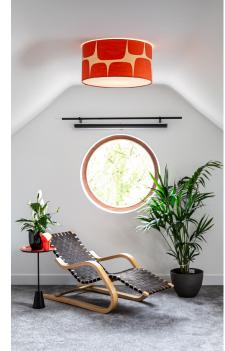

## Made to Order: Round Flush Mount Shade by innermost

## innermosit

Ð

he**LIA** 

| Category    | Shade Only - Flush Mount           | I IP Rating              | N/A                     | LED Chip        | Lamp Dependant          | Other Information                                                                                                                                                                 |
|-------------|------------------------------------|--------------------------|-------------------------|-----------------|-------------------------|-----------------------------------------------------------------------------------------------------------------------------------------------------------------------------------|
| Material    | Various Fabrics, PVC + Steel       | Bathroom Zone            | Zone 3                  | Wattage         | Lamp Dependant          | Supplied as shade only - please add the CME26                                                                                                                                     |
| Cable       | N/A                                | Weight (Shade Only)      | Confirmation Upon Order | Luminous Flux   | Lamp Dependant          | Fitting if needed.<br>Shade heights: standard heights listed - others<br>available on request. Shade diameters: standard<br>diameters listed - others available on special order. |
| Lightsource | N/A                                | Individual Carton Size   | Confirmation Upon Order | Colour Temp     | Lamp Dependant          |                                                                                                                                                                                   |
| Switched    | N/A                                |                          |                         | CRI             | Lamp Dependant          |                                                                                                                                                                                   |
| Class       | N/A                                | Individual Carton Weight | Confirmation Upon Order | Lifetime        | Lamp Dependant          |                                                                                                                                                                                   |
| F Mark      | Suitable for Mounting on Flammable |                          |                         | LDT / IES Files | Not Currently Available | Smart Compatibility                                                                                                                                                               |
|             | Materials                          |                          |                         | Dimmable        | Lamp Dependant          | This product is compatible with most Bluetooth/<br>Wifi E26 bulbs. Please contact us about the Tuya<br>+ Cassambi options we can offer.                                           |