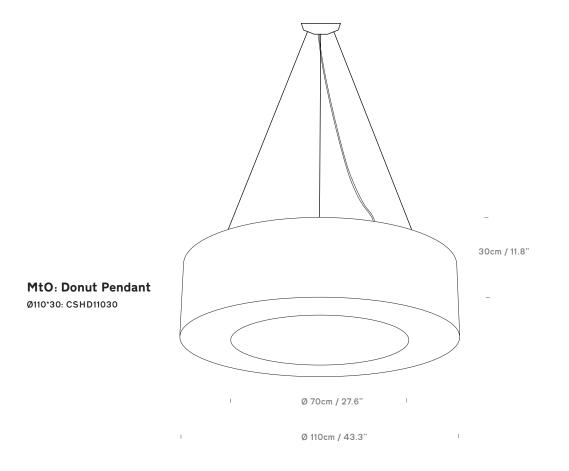

## Made to Order: Donut Pendant by innermost

Category Pendant / Ceiling Mount Material Various Fabrics, PVC + Steel

Cable 6ft Clear PVC

Lightsource 6x ES E26 / Max 15W LED ea

**Switched** Νo

Class cETLus - Class I

Other Information

Supplied with an electrical fitting. Shade heights: standard heights listed - others available on request. Shade diameters: standard diameters listed - others available on special order.