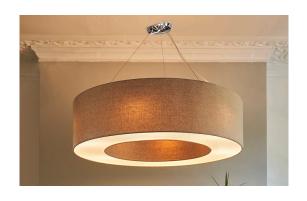

## Made to Order: Donut Pendant by innermost

Category Pendant / Ceiling Mount Material Various Fabrics, PVC + Steel

Cable 6ft Clear PVC

Lightsource 6x ES E26 / Max 15W LED ea

**Switched** Νo

Class cETLus - Class I