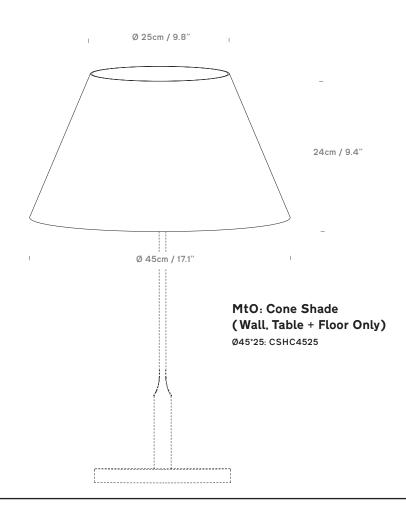

## Made to Order: Cone Shades by innermost

MtO: Cone Shade (Wall, Table + Floor Only) Ø15.5\*12.5: CSHC155125

Category Shade Only - Wall / Table Mount

Material Various Fabrics, PVC + Steel

Cable N/A

Cable N/A
Lightsource N/A
Switched N/A
Class N/A