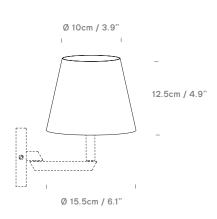

## Made to Order: Cone Shades by innermost

MtO: Cone Shade (Wall, Table + Floor Only) Ø15.5\*12.5: CSHC155125

Category Shade Only - Wall / Table Mount

Material Various Fabrics, PVC + Steel

Cable N/A

Cable N/A
Lightsource N/A
Switched N/A
Class N/A