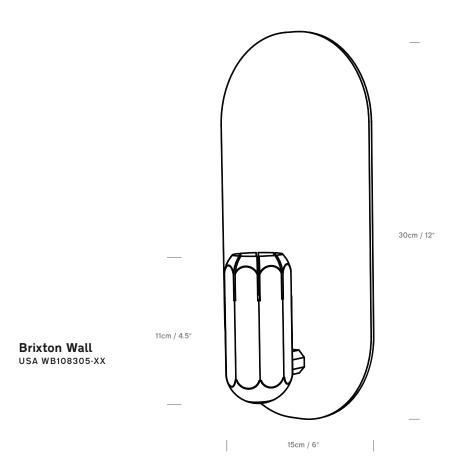

## by James Bartlett

Category Wall Mount / Wall Projection: 3.75"

Material Aluminium Cable 3"

Lightsource Integrated LED

**Switched** 

Νo

Class cETLus - Class I

ADA-Yes - if installed in compliance

Compliant with ADA307 **Location Rating** 

IP20 / Dry Locations

20.6" x 12.8" x 15.4"

Fitting 4" Octagon Box / No Cutout Needed 2.2 lbs

Weight

**Individual Carton Size** 12.8" x 6.9" x 5.1"

Individual Carton Weight 3 lbs **Shipping Carton Quantity** 9 Units