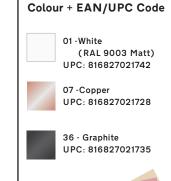

## by James Bartlett









Category Wall Mount / Wall Projection: 3.75"

Material Aluminium Cable 3"

Lightsource Integrated LED

**Switched** 

Νo

Class cETLus - Class I

ADA-Yes - if installed in compliance

Compliant with ADA307 **Location Rating** 

IP20 / Dry Locations

20.6" x 12.8" x 15.4"

Fitting 4" Octagon Box / No Cutout Needed 2.2 lbs

Weight

**Individual Carton Size** 12.8" x 6.9" x 5.1"

Individual Carton Weight 3 lbs **Shipping Carton Quantity** 9 Units

**Shipping Carton Size** 

**Shipping Carton Weight** 23 lbs **LED Chip** Lumileds

Wattage 8W **Luminous Flux** 600lm Colour Temp 2700K CRI 90CRI Lifetime 30,000Hrs

LDT / IES Files Not Currently Available

Dimmable Phase Dimming Recommended Bulb

N/A

## **Smart Compatibility**

This product is compatible with most Bluetooth/ Wifi systems. Pleas