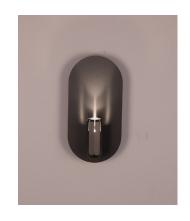

## by James Bartlett









Category Wall Mount / Wall Projection: 3.75"

Material Aluminium Cable 3"

Lightsource Integrated LED

**Switched** 

Νo

Class cETLus - Class I

ADA-Yes - if installed in compliance

Compliant with ADA307 **Location Rating** 

IP20 / Dry Locations

20.6" x 12.8" x 15.4"

Fitting 4" Octagon Box / No Cutout Needed 2.2 lbs

Weight

**Individual Carton Size** 12.8" x 6.9" x 5.1"

Individual Carton Weight 3 lbs **Shipping Carton Quantity** 9 Units

**Shipping Carton Size** 

**Shipping Carton Weight** 23 lbs **LED Chip** Lumileds

Wattage 8W **Luminous Flux** 600lm Colour Temp 2700K CRI 90CRI Lifetime 30,000Hrs

LDT / IES Files Not Currently Available

Dimmable Phase Dimming Recommended Bulb

N/A

## **Smart Compatibility**

This product is compatible with most Bluetooth/ Wifi systems. Ple