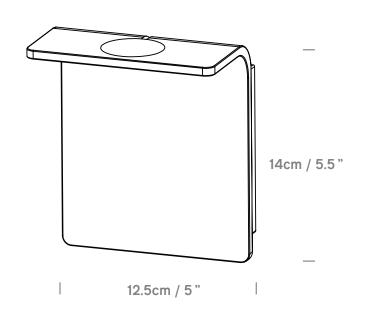

Colour + EAN/UPC Code

01 -White (RAL 9003 Matt) UPC:816827020035

Bracket USA WB088301

Category Wall Mount / Wall Projection: 4"

Material Aluminium Cable 3"

Lightsource Integrated LED

Switched No

Class cETLus - Class I

ADA- Yes - if installed in compliance

Compliant with ADA307

Location Rating IP20 / Dry Locations

Fitting 4" Octagon Box / No Cutout Needed

Weight 2 lbs

Individual Carton Size 6.9" x 5.9" x 4.9"

Individual Carton Weight 2 lbs
Shipping Carton Quantity 12 Units