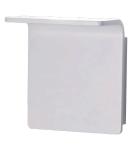

Colour + EAN/UPC Code

01 -White (RAL 9003 Matt) UPC:816827020035

Bracket USA WB088301

Category Wall Mount / Wall Projection: 4"

Material Aluminium Cable 3"

Lightsource Integrated LED

Switched No

Class cETLus - Class I

ADA- Yes - if installed in compliance

Compliant with ADA307

Location Rating IP20 / Dry Locations

Fitting 4" Octagon Box / No Cutout Needed

Weight 2 lbs

Individual Carton Size 6.9" x 5.9" x 4.9"

Individual Carton Weight 2 lbs
Shipping Carton Quantity 12 Units